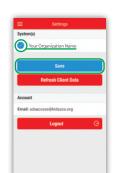

#### **VISIT:**

From the App Store / Google Play search for the "SDS Mobile" app (icon pictured left for reference). Download and log in:

**Username:** 

**Password:** 

- Navigate to "Settings"
- Tap the checkmark next to your organization name
- Click save

| US | er | 'n | am | e: |
|----|----|----|----|----|
|    |    |    |    |    |

| Password: |  |  |
|-----------|--|--|
|           |  |  |
|           |  |  |

2

- Navigate to 'Settings'
- Tap the checkmark next to your organization name
- · Click 'Save'