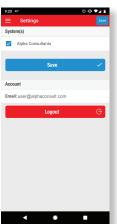

#### **VISIT:**

From the App Store / Google Play search for the "SDS Mobile" app (icon pictured left for reference). Download and log in:

**Username:** 

**Password:** 

- Navigate to "Settings"
- Tap the checkmark next to your organization name
- Click save

| US | er | 'n | am | e: |
|----|----|----|----|----|
|    |    |    |    |    |

| Password: |  |  |
|-----------|--|--|
|           |  |  |
|           |  |  |

2

- Navigate to 'Settings'
- Tap the checkmark next to your organization name
- · Click 'Save'