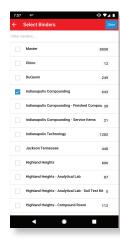

After you save your settings

• Click on Offline SDS

- Select the binder(s) for offline backup
- Click 'Save'
- Remain connected to wifi while your SDS download for offline access

 Access your Offline SDS binder(s) by clicking on 'Offline SDS' from the Dashboard menu