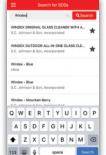

# FIND SDS FAST

### **CHOOSE ACCESS:**

#### **COMPUTER**



#### **MOBILE DEVICE**

#### **VISIT:**





From the App Store / Google Play search for the "SDS Mobile" app (icon pictured left for reference). Download and log in:

**Username:** 





**Password:** 





- Navigate to "Settings"
- Tap the checkmark next to your organization name
- Click save

## SELECT AN SDS BY CLICKING THE .PDF ICON OR PRODUCT NAME



#### **VIEW ENTIRE SDS OR AT-A-GLANCE**









Search for and review SDS prior to using a chemical

#### NOTE:

3

SDS noted with a star are understood to be in your chemical inventory.

Non-starred items can be referenced from KHA's larger SDS database.



# SDS MOBILE APP ACCESS AND OFFLINE BACKUP





From the Apple App Store / Google Play search for the "SDS Mobile" app (icon pictured left for reference). Download and log in:

| <br>        |  |
|-------------|--|
| GETITON     |  |
| Google Play |  |



| US | er | 'n | am | e: |
|----|----|----|----|----|
|    |    |    |    |    |

| Password: |  |  |
|-----------|--|--|
|           |  |  |
|           |  |  |

2



- Navigate to 'Settings'
- Tap the checkmark next to your organization name
- · Click 'Save'



After you save your settings

• Click on Offline SDS





- Select