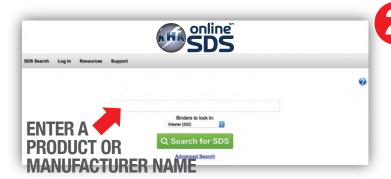

# FIND SDS FAST

#### **MOBILE DEVICE**

#### **VISIT:**

From the App Store / Google Play search for the "SDS Mobile" app (icon pictured left for reference). Download and log in:

**Username:** 

**Password:** 

- Navigate to "Settings"
- Tap the checkmark next to your organization name
- Click save