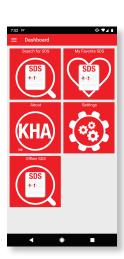

# SDS MOBILE APP ACCESS AND OFFLINE BACKUP

From the Apple App Store / Google Play search for the "SDS Mobile" app (icon pictured left for reference). Download and log in:

| <br>        |  |
|-------------|--|
| GETITON     |  |
| Google Play |  |

After you save your settings

• Click on Offline SDS

- Select the binder(s) for offline backup
- Click 'Save'
- Remain connected to wifi while your SDS download for offline access

 Access your Offline SDS binder(s) by clicking on 'Offline SDS' from the Dashboard menu