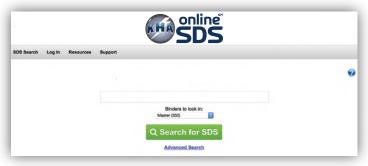

# FIND SDS FAST

#### **COMPUTER**

## SELECT AN SDS BY CLICKING THE .PDF ICON OR PRODUCT NAME