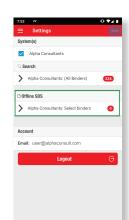

After you save your settings

• Click on Offline SDS

- Select the binder(s) for offline backup
- Click 'Save'
- Remain connected to wifi while your SDS download for offline access

 Access your Offline SDS binder(s) by clicking on 'Offline SDS' from the Dashboard menu